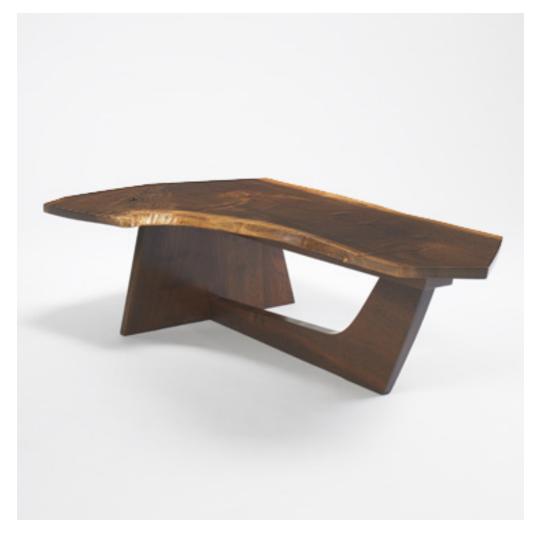

## **GEORGE NAKASHIMA**

Sled-Based coffee table

USA, 1986 | American black walnut 13 h  $\times$  53½ w  $\times$  28 d in (33  $\times$  136  $\times$  71 cm)

Single-slab top with two free edges, expressive grain, small fissure and numerous knot details. Handwritten to underside: [Full-Circle].

Provenance: Full Circle Gallery, Washington, D.C. Private Collection

**Literature:** \*Nature Form & Spirit: The Life and Legacy of George Nakashima\*, Nakashima, pg. 251 illustrates similar form

mustrates similar form