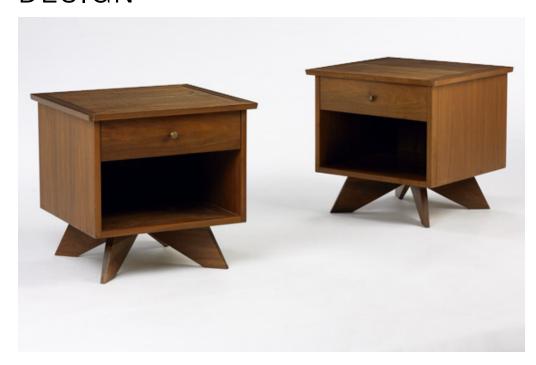

### **GEORGE NAKASHIMA**

Origins nightstands model #215, pair

Widdicomb | USA, 1961 | walnut, brass 21 h  $\times$  22¼ w  $\times$  21 d in (53  $\times$  57  $\times$  53 cm)

Signed with fabric manufacturer's label to interior drawer: [Widdicomb Grand Rapids]. Stamped with model number and date to underside of top drawer: [Sundra 2/61 215].

Provenance: Private collection, Washington, D.C.

Estimate: \$3,000-4,000

Result: \$3,600