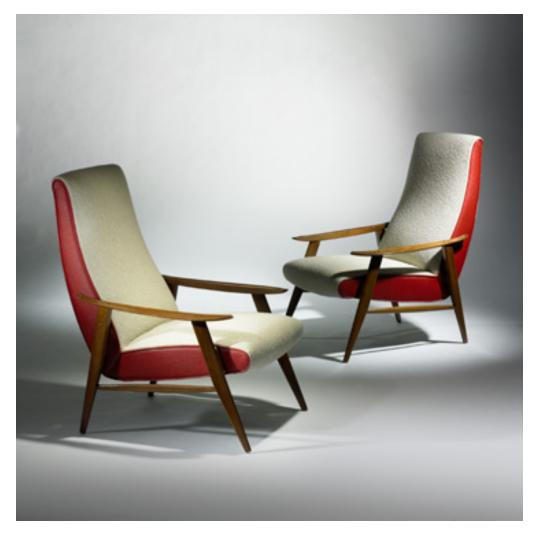

## GIO PONTI

custom armchairs, pair

Italy, c. 1958 | walnut, cotton boucle, leather, brass 27 h  $\times$  26 w  $\times$  32 d in (69  $\times$  66  $\times$  81 cm)

Part of a private commission for an apartment in Florence, Ponti combines the salient effects of the *Superleggera* side chair with the typology of his *Distex* armchairs. Sold with a certificate of authenticity from the Gio Ponti Archives.