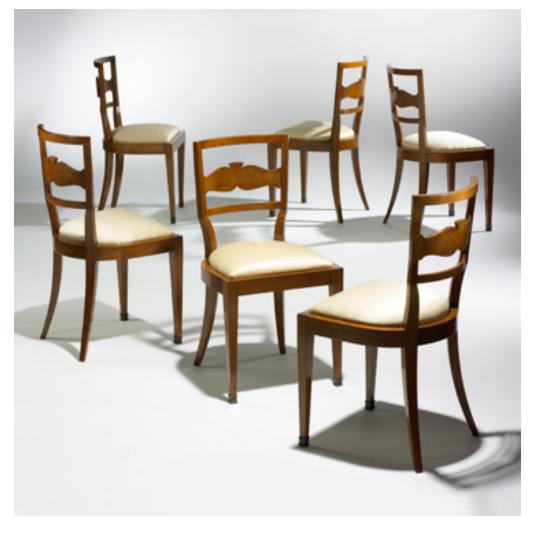

## GIO PONTI AND EMILIO LANCIA

Domus Nova dining chairs, set of six

Italy, 1927 | Italian fruitwood, upholstery 35 h  $\times$  18 w  $\times$  17 d in (89  $\times$  46  $\times$  43 cm)

The Domus Nova series was designed for La Rinascente department stores. Sold with certificate of authenticity and archive label from the Gio Ponti Archives.