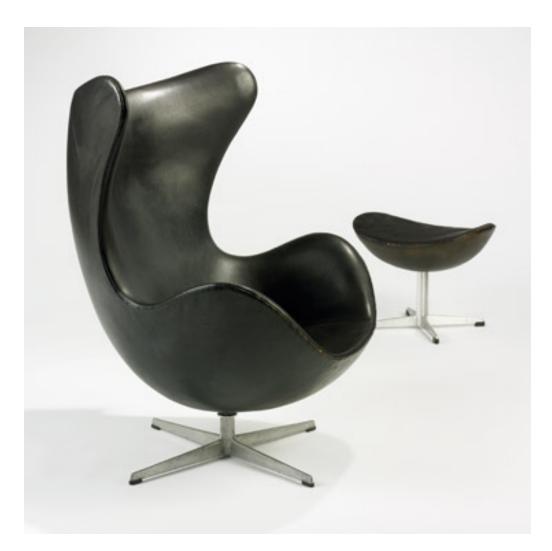

## ARNE JACOBSEN Egg chair and ottoman

Fritz Hansen | Denmark, 1958 | leather, aluminum, plastic  $41\frac{1}{2}$  h × 5 w × 31 d in (105 × 13 × 79 cm)

Ottoman measures: 21.75 w x 15.75 d x 16.5 h

This example of the iconic Egg chair features two early details: a one-piece base and an integrated seat cushion. Later productions switched to a two-part base and an added loose seat cushion.

Literature: Arne Jacobsen, Thau and Vindum, ppg. 471-472 Scandinavian Design, Fiell, pg. 301

Estimate: \$10,000-15,000 Result: \$25,200