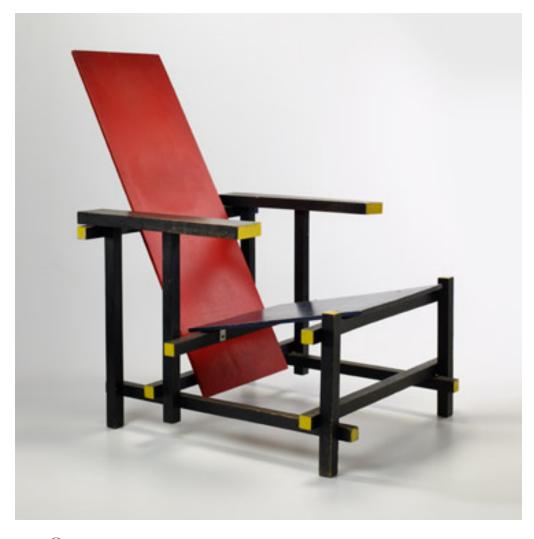

### GERRIT THOMAS RIETVELD

Red Blue chair

G.A. van de Groenekan | The Netherlands, 1918/c. 1950 | stained pine and plywood 33% h × 26 w × 33 d in  $(86 \times 66 \times 84$  cm)

Signed with paper manufacturer's label to underside: [G.A.v.d. Groenekan].

Provenance: Barry Friedman Ltd., New York | Private collection

**Exhibited:** Gerrit Rietveld: A Centenary Exhibition - Craftsman and Visionary, October 3 - November 12, 1988, Barry Friedman Ltd., New York

**Literature:** The Complete Rietveld Furniture, Voge, ppg. 58-59 The Furniture of Gerrit Thomas Rietveld, Baroni, ppg. 50-51

Estimate: \$10,000-15,000

Result: \$25,200