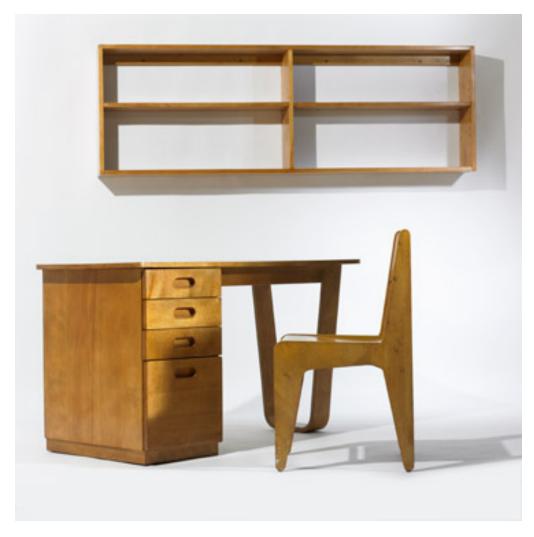

### MARCEL BREUER

furniture set for Bryn Mawr college, Philadelphia

Hungary/USA, 1938 | birch 29 h  $\times$  50 w  $\times$  25 d in (74  $\times$  127  $\times$  63 cm)

Desk measures:From his first American commission, the designs for Bryn Mawr College illustrate a continuation of the work Breuer had pursued in Europe, most notably with Isokon Furniture of England. Set includes desk, chair and wall-mounted shelving unit.

Provenance: Bryn Mawr college, Philadelphia | Private collection

**Literature:** Marcel Breuer: Furniture and Interiors, Wilk, ppg, 148-151 discuss the commission, fig. 155 illustrates these designs

mustrates triese designs