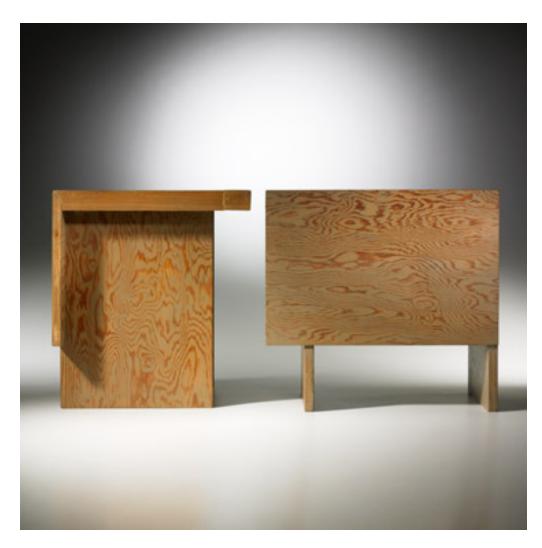

### RUDOLPH M. SCHINDLER

pair of occasional tables from the Wilshire Medical offices, Los Angeles

USA, c. 1945 | limed pine plywood 17 h × 18 w × 15 d in (43 × 46 × 38 cm)

This pair of tables was commissioned by Dr. Basia Gingold for her medical offices.

Provenance: Dr. Basia Gingold, Wilshire Medical Building, Los Angeles, CA | Private collection

Literature: RM Schindler: The Gingold Commissions, Boyd, ppg. 24-25

Estimate: \$10,000-15,000