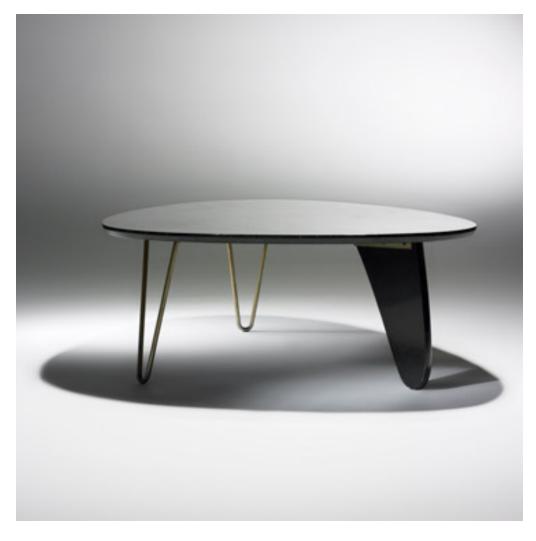

## ISAMU NOGUCHI

Rudder coffee table, model IN-52

Herman Miller | USA, 1949 | lacquered birch, aluminum 15% h  $\times$  50 w  $\times$  36 d in (40  $\times$  127  $\times$  91 cm)

Having only a single owner, this example of Noguchi's iconic Rudder table is in entirely original condition. Signed with stamped aluminum manufacturer's marks to both legs: [Alcoa].

**Literature:** *Isamu Noguchi: Sculptural Design*, Eisenbrand, Posch and von Vegesack, pg. 279 *The Herman Miller Collection*, manufacturer's catalog, ppg. 66-67

Estimate: \$30,000-40,000

Result: \$66,000