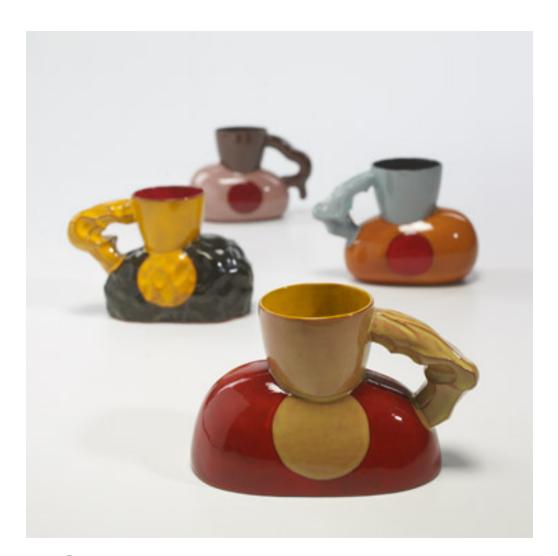

## 436

KEN PRICE B. 1935 suite of four works

USA, 1991 | cast and glazed earthenware  $4 \text{ h} \times 6 \text{ w} \times 3\frac{1}{2} \text{ d}$  in (10 × 15 × 9 cm)

The complete set of four works, individually titled Mildred, California Cup, Fireworm Cup and Chet. Signed and numbered to underside of each work 'Kenneth Price' Each example is number 10 of 10 artist's proof, aside from the edition of 25, produced by Gemini G.E.L.