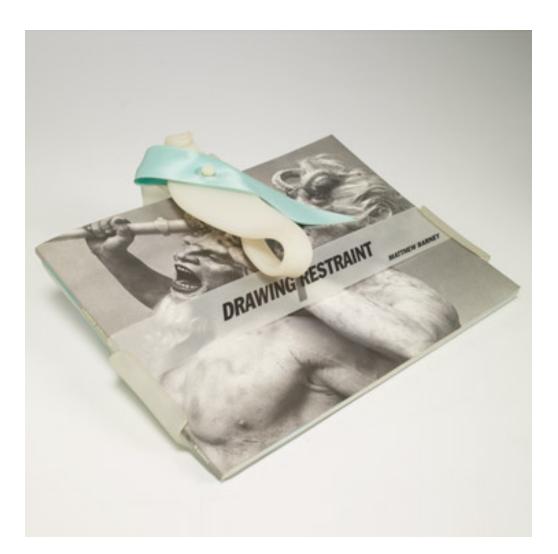

### MATTHEW BARNEY Drawing Restraint 7

USA, 1993 | hand-sculpted polyethylene, printed paper, ribbon 11 h × 13 w ×  $2\frac{1}{2}$  d in (28 × 33 × 6 cm)

Signed and numbered to verso 'Matthew Barney' This work is number 7 from the edition of 50. This work is based on the film "Drawing Restraint 7" shown at the 1993 Whitney Biennial.