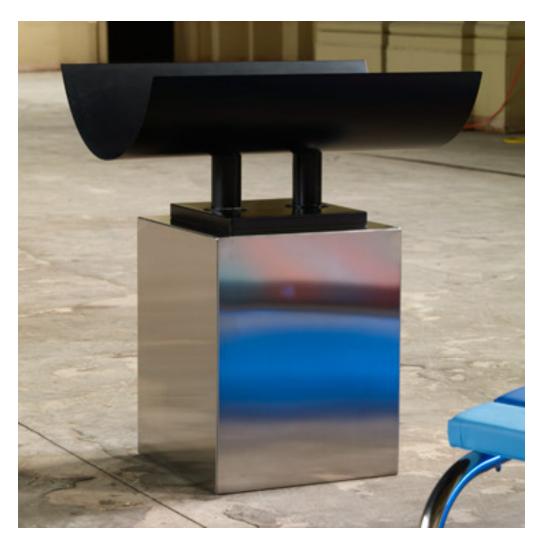

### JOHANNA GRAWUNDER Stainless Steel Side Table with Curved Tray Top

Design Gallery Milano | Italy, 1995 | stainless steel, enameled stainless steel 32 h ×  $27\frac{1}{2}$  w × 20 d in (81 × 70 × 51 cm)

From the Air Conditioning series presented during the Salone di Mobile in Milan, 1995. Incised signature, date and number to base: [J. Grawunder 1995 1/20].

**Literature:** Design Gallery Milano: Johanna Grawunder, Air Conditioning, manufacturer's catalog, 1995, fig. 2