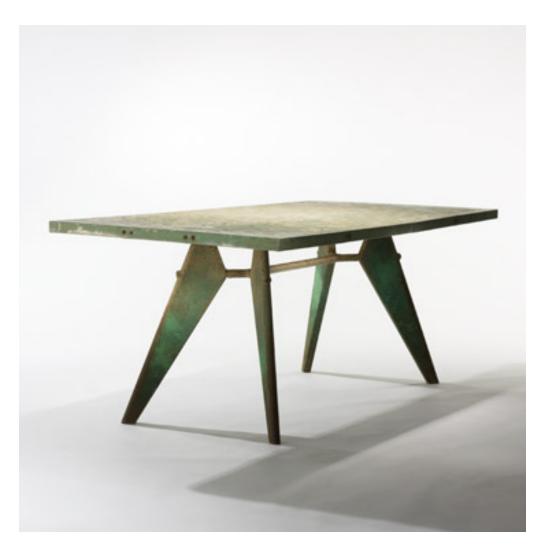

## JEAN PROUVÉ Tropique dining table, model 503

Ateliers Jean Prouvé | France, 1951 | enameled aluminum, enameled steel 28¾ h × 75 w × 35½ d in (73 × 190 × 90 cm)

During the 1950s Jean Prouvé acquired numerous commissions in Africa; this table design was utilized in many of them in varying sizes, construction methods and materials. Adapting the design for its environment in Dakar, Senegal, this table with an aluminum top was constructed to endure the hot climate of Africa.

Literature: Jean Prouvé Complete Works, Volume 3: 1944-1954, Sulzer, ppg. 146-147

Estimate: \$70,000-90,000 Result: \$96,000