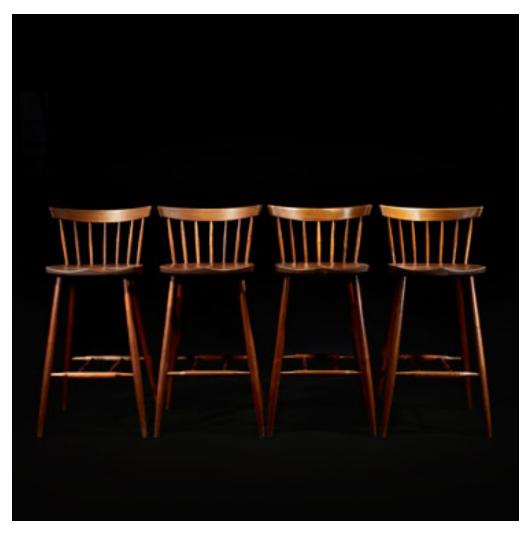

### **GEORGE NAKASHIMA**

Four-Legged High Chairs, set of four

USA, c. 1960 | American black walnut 38% h × 16% w × 20 d in  $(98 \times 42 \times 51$  cm)

Sold with photocopy of Nakashima Studio record. Signed with client name to underside of each example: [Naame].

**Literature:** George Nakashima, Woodworker, studio catalog, unpaginated The Soul of a Tree: A Woodworker's Reflections, Nakashima, pg. 142

Estimate: \$10,000-15,000

Result: \$19,200