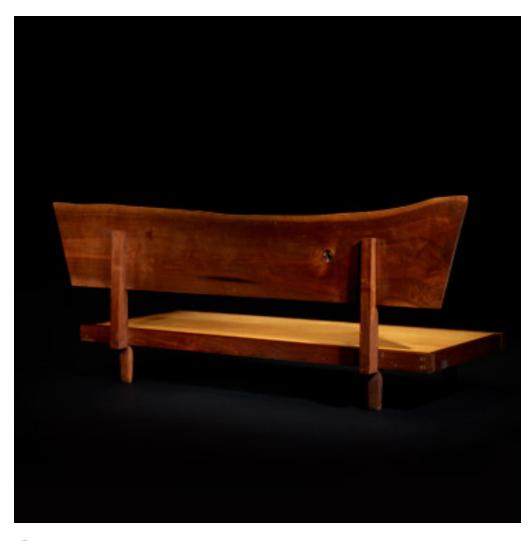

## **GEORGE NAKASHIMA**

Daybed with Plank Back

USA, 1960 | American black walnut 35 h × 84¾ w × 31½ d in (89 × 215 × 80 cm)

Backrest features a solid slab with single free edge, worm holes and knot detail.

Provenance: Acquired directly from the artistThence by decent

**Literature:** George Nakashima, Woodworker, studio catalog, unpaginated The Soul of a Tree: A Woodworker's Reflections, Nakashima, pg. 151 George Nakashima: Full Circle, Ostergard, ppg. 152-153