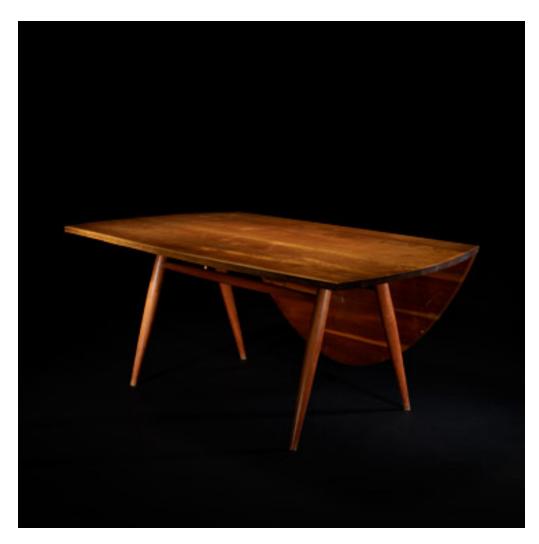

### GEORGE NAKASHIMA Single Drop-Leaf Table

USA, 1960 | American black walnut 28¾ h × 72 w × 40¼ d in (73 × 183 × 102 cm)

Joined top with one free edge and sap-grain detail atop dowel legs. Fully extended, table measures 66 inches. Signed with client name to underside: [Koch].

Provenance: Acquired directly from the artistThence by decent

Literature: George Nakashima, Woodworker, studio catalog, unpaginated

Estimate: \$5,000-7,000 Result: \$11,400