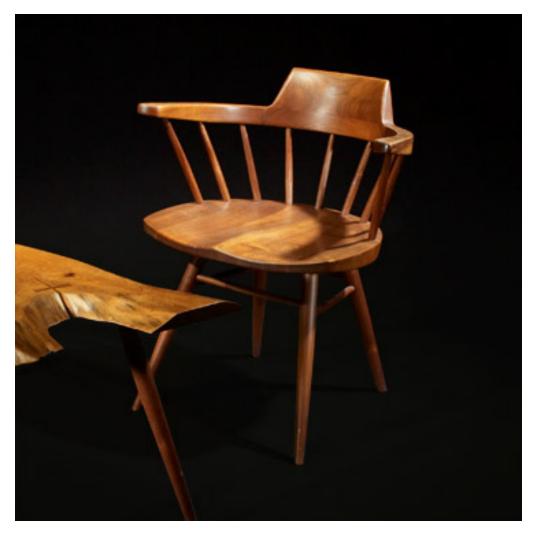

### GEORGE NAKASHIMA

**Arm Chair** 

USA, 1966 | American black walnut 28½ h × 24 w × 20 d in (72 × 61 × 51 cm)

This early design by Nakashima utilized spindles at compound angles.

Provenance: Acquired directly from the artistPrivate collection