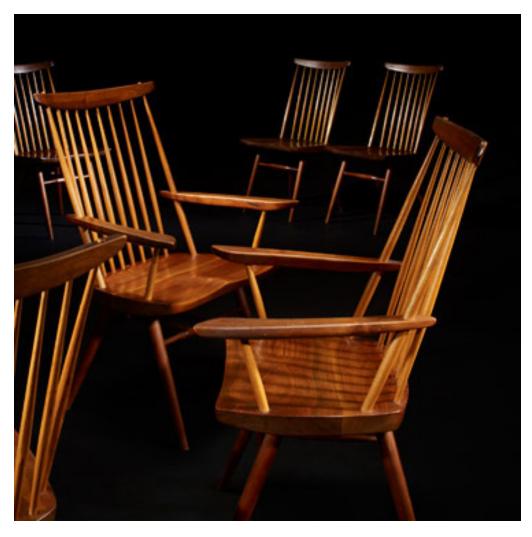

### **GEORGE NAKASHIMA**

New Chairs, set of six

USA, 1960 | American black walnut, hickory 39 h  $\times$  24% w  $\times$  23% d in (99  $\times$  63  $\times$  60 cm)

Side chairs measure: 18.75 w x 21.5 d x 36 h

Signed with client name to underside of each example: [Koch].

Provenance: Acquired directly from the artistThence by decent

**Literature:** George Nakashima, Woodworker, studio catalog, unpaginated The Soul of a Tree: A Woodworker's Reflections, Nakashima, pg. 142 George Nakashima: Full Circle, Ostergard, pg. 154