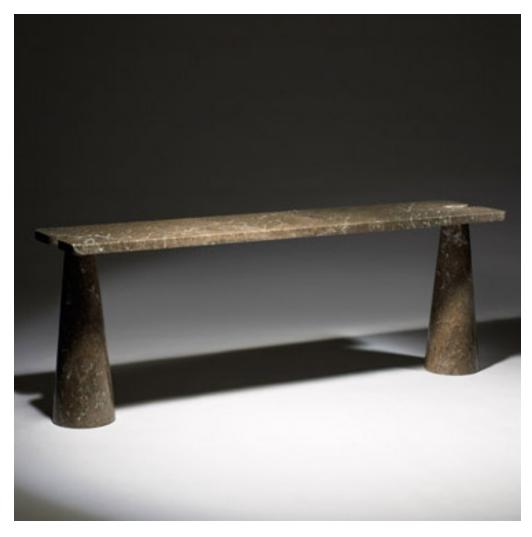

### ANGELO MANGIAROTTI

Eros console

Skipper | Italy, 1971 | marble 27% h × 74½ w × 17% d in (70 × 189 × 45 cm)

The Eros series represents Magiarotti's exploration of furniture with no joints. Stabilized by the rigidity and weight of the marble, the custom interlocking system utilizes gravity in its construction.