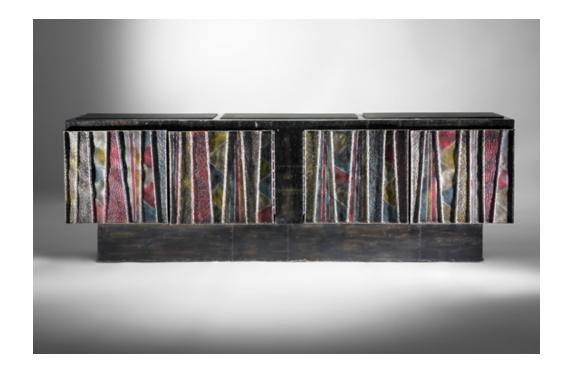

### **PAUL EVANS**

cabinet, model PE-42

Paul Evans Studio for Directional | USA, 1974 | cut and welded steel with applied patina and enamel, slate  $31\frac{1}{4}$  h × 96 w ×  $21\frac{1}{2}$  d in  $(79 \times 244 \times 55$  cm)

Four doors conceal two adjustable shelves. Welded signature and date to door: [Paul Evans 74 J].

Literature: Directional, manufacturer's catalog, unpaginated

Estimate: \$60,000-80,000

Result: \$72,000