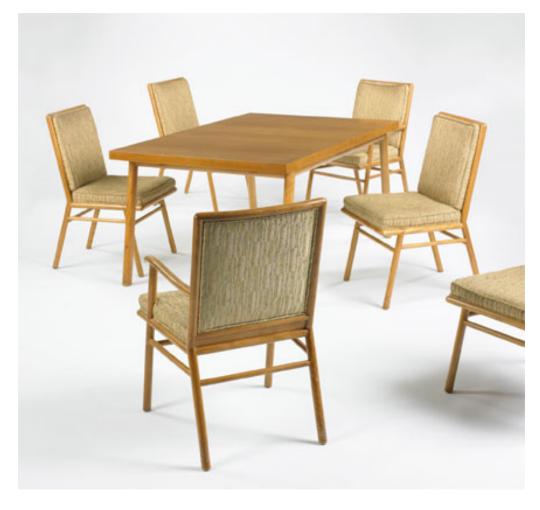

## T.H. ROBSJOHN-GIBBINGS

dining table and six chairs

Widdicomb | United Kingdom/USA, c. 1955 | bleached mahogany, upholstery  $29 \text{ h} \times 62 \text{ w} \times 40 \text{ d}$  in  $(74 \times 157 \times 102 \text{ cm})$ 

Chairs measure: 21 w x 23 d x 34 h inches

Sold with two 18-inch leaves; table measures ninety-eight inches when fully extended. Signed with decal manufacturer's label to underside: [Widdicomb Designed By T.H. Robsjohn Gibbings].