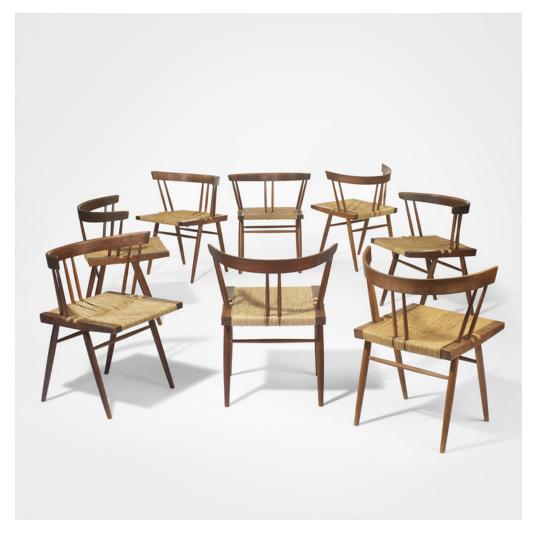

### GEORGE NAKASHIMA

Grass-Seated Chairs, set of eight

USA, 1941/c. 1953 | American black walnut, woven sea-grass 27½ h  $\times$  24 w  $\times$  20 d in (70  $\times$  61  $\times$  51 cm)

Provenance: Acquired directly from the artist | Thence by descent

**Literature:** \*Practical Houses for Contemporary Living\*, Graf, ppg. 103-104 illustrate in situ \*George Nakashima, Woodworker\*, studio catalog, unpaginated \*George Nakashima: Full Circle\*, Ostergard, ppg. 138-139