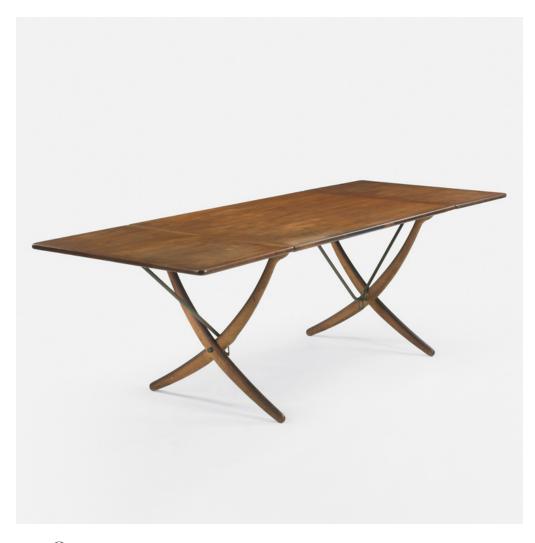

## HANS J. WEGNER drop-leaf dining table, model AT304

Andreas Tuck | Denmark, c. 1960 | teak, brass  $28\frac{1}{4}$  h × 52 w × 34 d in  $(72 \times 132 \times 86$  cm)

Table features two 21.75-inch drop leaves; table measures ninety-three inches when fully extended. Signed with branded manufacturer's mark to underside: [Andr. Tuck Design Hans J. Wegner Made In Denmark Furniture Makers Danish Control].

Literature: Georg Jensen, distributor's catalog, unpaginated

Estimate: \$4,000-5,000

Result: \$4,200