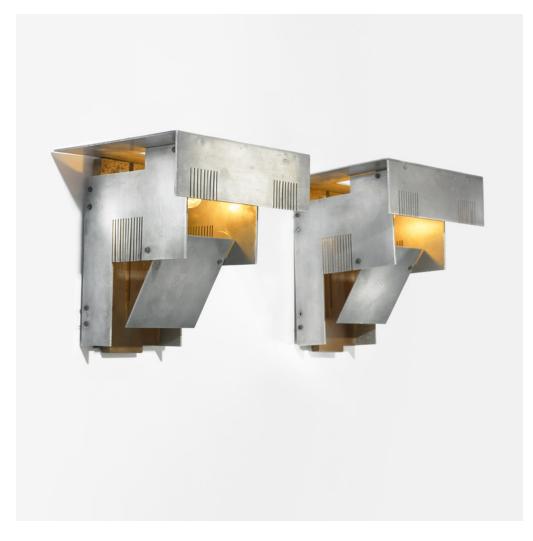

## JACQUES LE CHEVALLIER AND RENÉ KOECHLIN sconces, pair

France, 1928/c. 1980 | aluminum, walnut, lacquered wood  $7\frac{1}{2}$  h ×  $6\frac{3}{4}$  w ×  $6\frac{3}{4}$  d in (19 × 17 × 17 cm)

This lot is comprised of one original sconce from 1928 and one facsimile produced in the 1980s. Signed with impressed manufacturer's mark to side of one example: [Depose JLC RK Made In France].

Provenance: Aluminum by Design, Nichols, pg. 212 illustrates related forms

Estimate: \$10,000-15,000