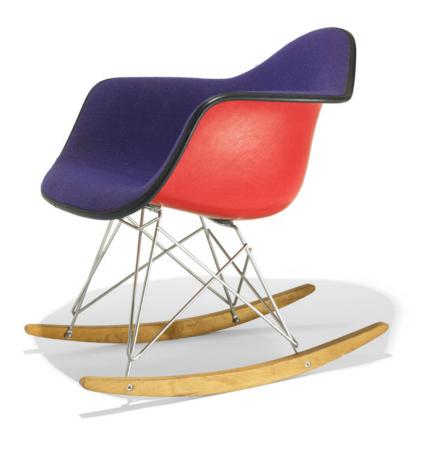

# CHARLES AND RAY EAMES RAR

Herman Miller | USA, 1950/1969 | fiberglass, upholstery, zinc-plated steel, birch  $27 \text{ h} \times 25 \text{ w} \times 26 \text{ d}$  in  $(69 \times 63 \times 66 \text{ cm})$ 

Signed with two paper manufacturer's labels to underside: [Herman Miller Zeeland, Michigan Nov 24 1969].

**Literature:** \*Eames Design: The Work of the Office of Charles and Ray Eames\*, Neuhart, Neuhart and Eames, ppg. 138, 141 \*The Herman Miller Collection\*, manufacturer's catalog, 1952, pg. 94