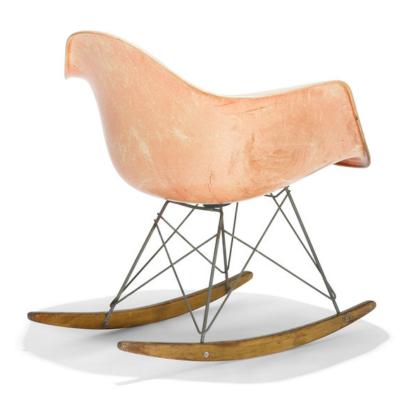

# CHARLES AND RAY EAMES RAR

Herman Miller/Zenith Plastics | USA, 1950 | molded fiberglass with rope edge, zinc-plated steel, birch  $27 \text{ h} \times 25 \text{ w} \times 25 \text{ d}$  in  $(69 \times 63 \times 63 \text{ cm})$ 

Signed with decal manufacturer's label to underside: [Herman Miller Furniture Company Zeeland Michigan Designed By Charles Eames The Shell Is Molded By Zenith Plastics Co. Gardena California].

**Literature:** Eames Design: The Work of the Office of Charles and Ray Eames, Neuhart, Neuhart and Eames, ppg. 138, 141 The Herman Miller Collection, manufacturer's catalog, 1952, pg. 94