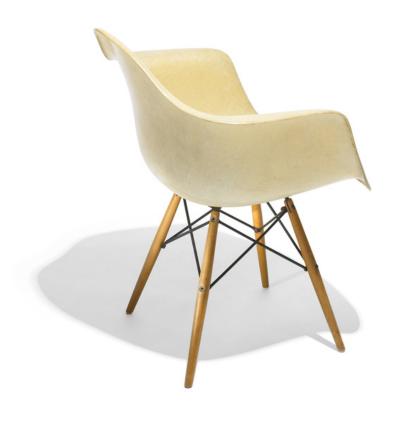

# CHARLES AND RAY EAMES DAW

Herman Miller/Zenith Plastics | USA, 1950 | molded fiberglass with rope edge, birch, enameled steel  $30\frac{1}{2}$  h × 25 w × 23 d in (77 × 63 × 58 cm)

Signed with partial decal manufacturer's label to underside: [Herman Miller Furniture Company Zeeland, Michigan Designed By Charles Eames. This Shell Is Molded By Zenith Plastics Co. Pasadena, California].

**Literature:** \*Eames Design: The Work of the Office of Charles and Ray Eames\*, Neuhart, Neuhart and Eames, pg. 140 \*The Herman Miller Collection\*, manufacturer's catalog, 1952, ppg. 94-95

**Estimate:** \$500-700 **Result:** \$765