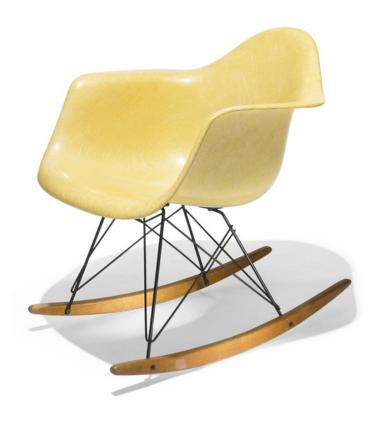

# CHARLES AND RAY EAMES RAR

Herman Miller/Zenith Plastics | USA, 1950 | molded fiberglass with rope edge, birch, enameled steel 27 h × 25 w × 23 d in (69 × 63 × 58 cm)

Signed with partial decal manufacturer's label to underside: [Herman Miller Furniture Company Zeeland, Michigan Designed By Charles Eames. This Shell Is Molded By Zenith Plastics Co. Pasadena, California].

**Literature:** *Eames Design: The Work of the Office of Charles and Ray Eames*, Neuhart, Neuhart and Eames, ppg. 138, 141 *The Herman Miller Collection*, manufacturer's catalog, 1952, pg. 94

Estimate: \$1,000-1,500 Result: \$1,063