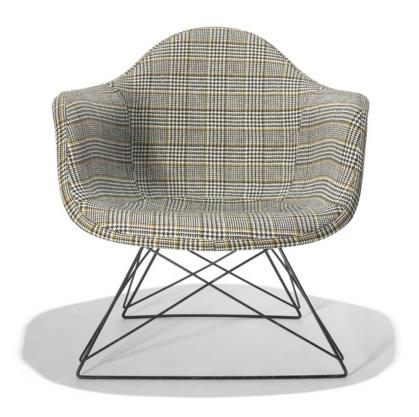

### CHARLES AND RAY EAMES LAR

Herman Miller | USA, 1950 | Alexander Girard upholstery, fiberglass, enameled steel 24½ h  $\times$  25 w  $\times$  24 d in (62  $\times$  63  $\times$  61 cm)

Signed with molded manufacturer's mark to underside: [Herman Miller].