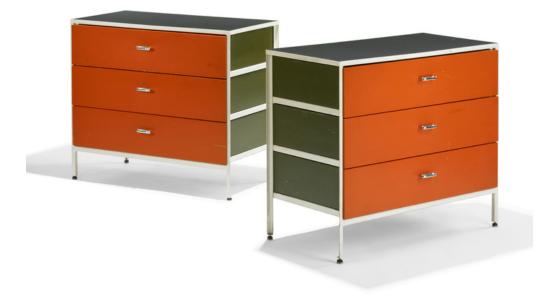

### GEORGE NELSON & ASSOCIATES Steelframe chests model 4014, pair

Herman Miller | USA, 1950/c. 1954 | enameled steel, lacquered wood, laminate, chrome-plated aluminum 29½ h × 33½ w × 18½ d in (75 × 85 × 47 cm)

Signed with disc manufacturer's label to drawer of one example: [Designed By George Nelson Herman Miller Zeeland Michigan].

**Literature:** George Nelson: Architect, Writer, Designer, Teacher, von Vegesack and Eisenbrand, pg. 244 discusses series The Herman Miller Collection, manufacturer's catalog, 1955, pg. 244

Estimate: \$2,000-3,000 Result: \$1,658