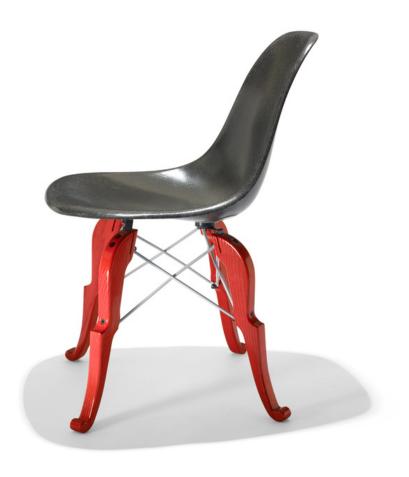

## PETER SHIRE

Prince Charles side chair

Modernica | USA, 2009 | painted walnut, enameled steel, fiberglass 31 h  $\times$  18½ w  $\times$  21½ d in (79  $\times$  47  $\times$  55 cm)

This Prince Charles side chair is from a small pre-production edition hand-painted by the artist. Fewer than twenty examples, of which no two are alike, were painted in these bold colors. Signed to underside: [P Shire 2009 Colorati] and signed with cast manufacturer's mark to underside: [Modernica, Los Angeles].