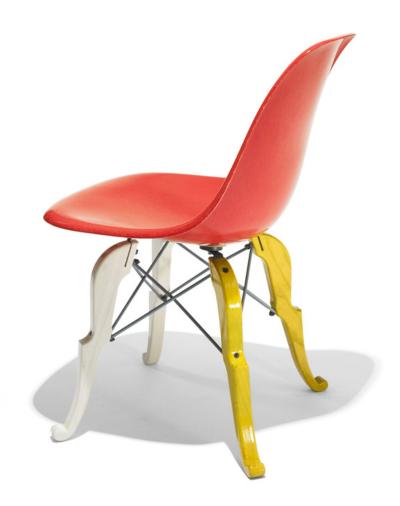

## **PETER SHIRE** Prince Charles side chair

Modernica | USA, 2009 | painted walnut, enameled steel, fiberglass  $31 \text{ h} \times 18\% \text{ w} \times 21\% \text{ d}$  in (79 × 47 × 55 cm)

This Prince Charles side chair is from a small pre-production edition hand-painted by the artist. Fewer than twenty examples, of which no two are alike, were painted in these bold colors. Signed to underside: [P Shire 2009 Colorati] and signed with cast manufacturer's mark to underside: [Modernica, Los Angeles].