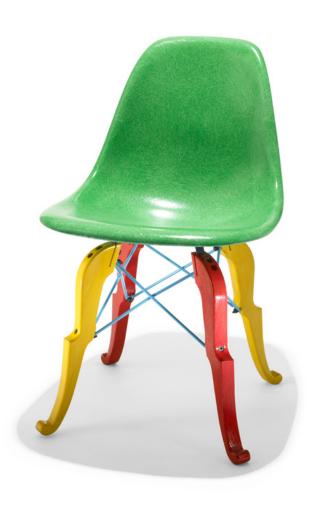

#### PETER SHIRE

Prince Charles side chair

Modernica | USA, 2009 | walnut, enameled steel, fiberglass 31 h  $\times$  18½ w  $\times$  21½ d in (79  $\times$  47  $\times$  55 cm)

This Prince Charles side chair is from a small pre-production edition hand-painted by the artist. Fewer than twenty examples, of which no two are alike, were painted in these bold colors. Signed to underside: [P Shire 2009 Colorati] and signed with cast manufacturer's mark to underside: [Modernica, Los Angeles].

Estimate: \$2,000-3,000