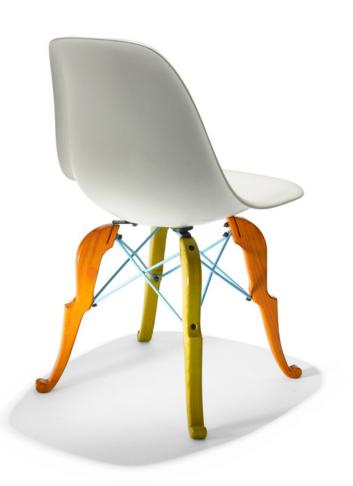

## PETER SHIRE Prince Charles side chair

Modernica | USA, 2009 | painted walnut, enameled steel, fiberglass  $31 \text{ h} \times 18\% \text{ w} \times 21\% \text{ d}$  in (79 × 47 × 55 cm)

This Prince Charles side chair is from a small pre-production edition hand-painted by the artist. Fewer than twenty examples, of which no two are alike, were painted in these bold colors. Signed to underside: [P Shire 2009 Colorati] and signed with cast manufacturer's mark to underside: [Modernica, Los Angeles].