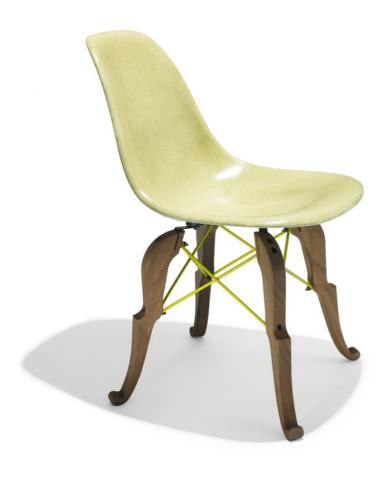

### PETER SHIRE

Prince Charles side chair

Modernica | USA, 2009 | painted walnut, enameled steel, fiberglass 31 h  $\times$  18½ w  $\times$  21½ d in (79  $\times$  47  $\times$  55 cm)

This Prince Charles side chair is from a small pre-production edition hand-painted by the artist. Fewer than twenty examples, of which no two are alike, were painted in these bold colors. Signed to underside: [P Shire 2009 Colorati] and signed with cast manufacturer's mark to underside: [Modernica, Los Angeles].

Estimate: \$2,000-3,000