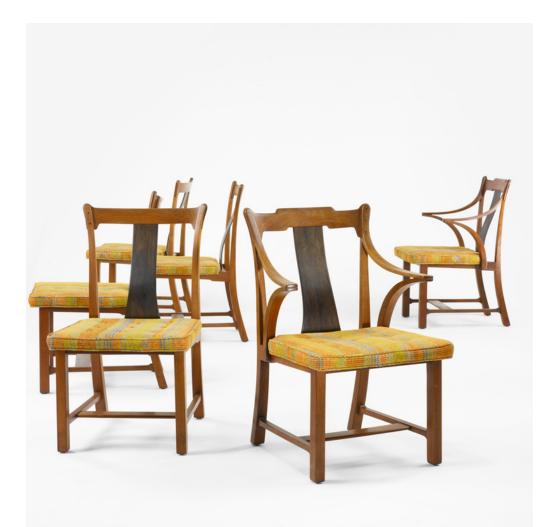

### EDWARD WORMLEY dining chairs models 5717 and 5718, set of six

Dunbar | USA, 1957 | walnut, ebonized walnut, upholstery  $36 \text{ h} \times 24 \text{ w} \times 24 \text{ d}$  in (91 × 61 × 61 cm)

In the Janus line, Edward Wormley adapted designs from the past for a contemporary market; this set of chairs is based on the work of Greene and Greene whose work Wormley witnessed in 1937.

Literature: Edward J. Wormley Designs for Dunbar, manufacturer's catalog, unpaginated

Estimate: \$12,000-15,000 Result: \$12,500