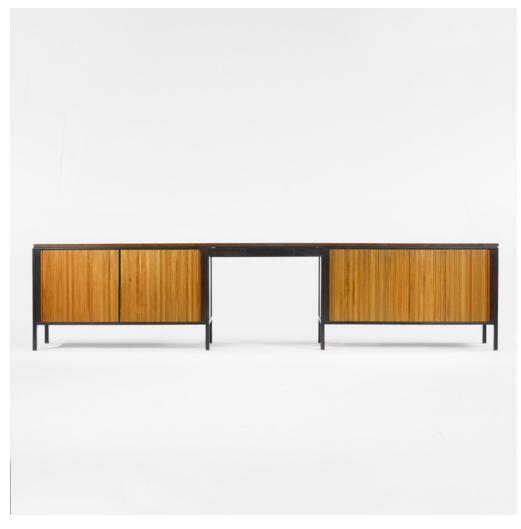

### **EDWARD WORMLEY**

tandem cabinet

Dunbar | USA, c. 1967 | rosewood, lacquered mahogany, bleached mahogany, brass 29 h  $\times$  136 w  $\times$  20 d in (74  $\times$  345  $\times$  51 cm)

This cabinet features one central drawer and two tambour doors, one door conceals storage with two adjustable shelves and the other conceals three drawers and a single adjustable shelf. Signed with applied gold 'D' manufacturer's label to drawer: [Dunbar Berne, Indiana].

Estimate: \$1,500-2,000

**Result:** \$1,275