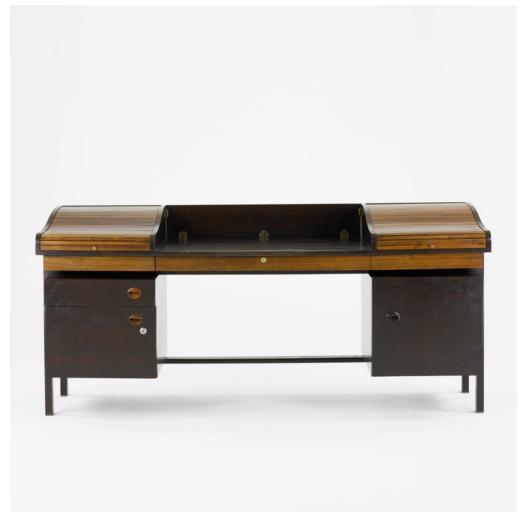

### EDWARD WORMLEY

custom desk

Dunbar | USA, c. 1957 | mahogany, rosewood, brass, leather 35 h  $\times$  74% w  $\times$  28% d in (89  $\times$  190  $\times$  73 cm)

This custom desk features drawer cases added to the original design; two tambour doors conceal two shallow drawers, three drawers to desktop above two drawers and one door concealing storage. Signed with applied gold rectangular manufacturer's label to drawer: [Dunbar Berne, Indiana].