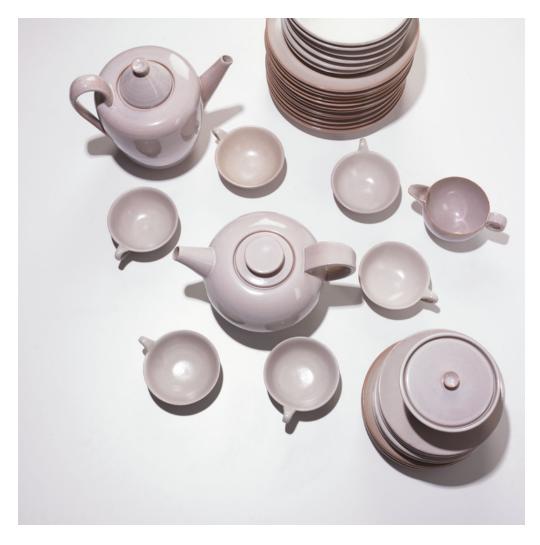

## **OTTO LINDIG**

coffee service

Karlsruhe Majolika | Germany, 1923/c. 1930 | glazed earthenware

Set includes coffee pot, tea pot, creamer, two sugar bowls, six cups with saucers, and eighteen plates of various sizes; forty-one items total. Signed with molded manufacturer's mark to underside of thirteen elements: [Karlsruhe].

**Literature:** *Keramik und Bauhaus*, Bauhaus Archiv, Weber, pgs. 207, 238-239 *Katalog Karlsruher Majolika*, Badisches Landesmuseum Karlsruhe, 1979

Estimate: \$4,000-6,000

**Result:** \$3,750