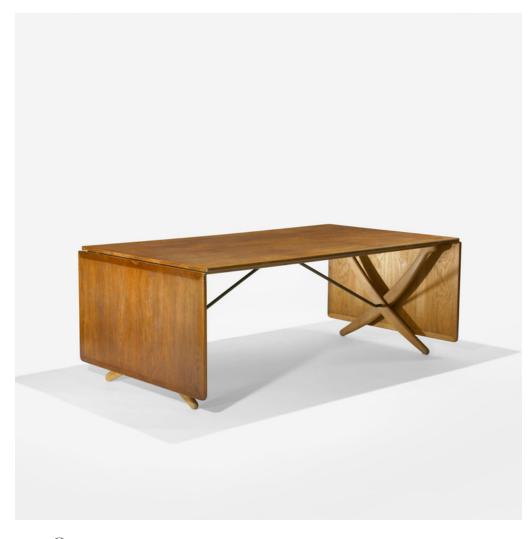

## HANS J. WEGNER drop-leaf dining table, model AT314

Andreas Tuck | Denmark, c. 1960 | teak, brass 28 h × 72 w × 41% d in (71 × 183 × 106 cm)

Table features two 23.5-inch drop-leaves; table measures 119 inches when fully extended. Signed with branded manufacturer's mark to underside: [Fabrikat Andr Tuck Arkitekt Hans J Wegner Denmark Made in Denmark].

Literature: Georg Jensen, distributor's catalog, unpaginated

Estimate: \$5,000-7,000