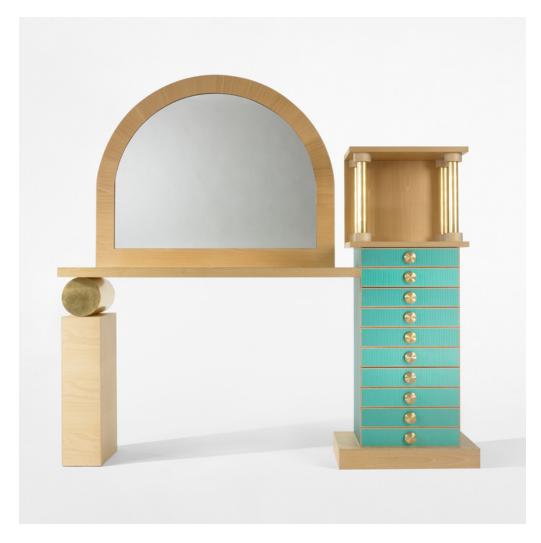

### **ETTORE SOTTSASS**

custom console

Renzo Brugola | Italy, 1997 | maple veneer with solid maple edging, corrugated aluminum, Abet laminate, gold leaf, mirrored glass, turned brass

 $80\% \text{ h} \times 82\% \text{ w} \times 23\% \text{ d in } (204 \times 210 \times 60 \text{ cm})$ 

This console was custom made as a gift for Lawrence Laske, a former student and friend of Ettore Sottsass. This work is unique.

Estimate: \$20,000-30,000

Result: \$22,500