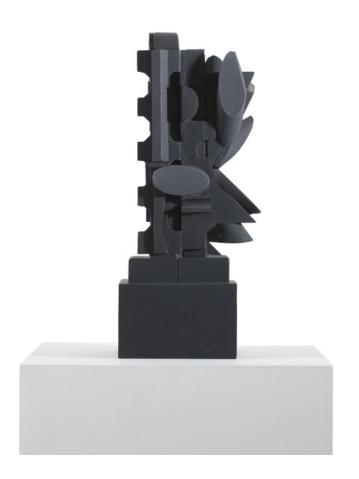

### LOUISE NEVELSON

Dark Ellipse

painted polyester resin

 $17 \text{ h} \times 7 \text{ w} \times 6\% \text{ d in } (43 \times 18 \times 17 \text{ cm})$ 

Signed, inscribed, titled, numbered and dated on applied plaque to underside 'THE DARK ECLIPSE 50/125 Pace Editions Inc., 1974 Nevelson'. This work is number 50 from the edition of 125 published by Pace Editions, Inc., New York.

Provenance: Pace Editions, New York I Acquired from the previous by the present owner

Estimate: \$5,000-7,000

**Result:** \$11,875