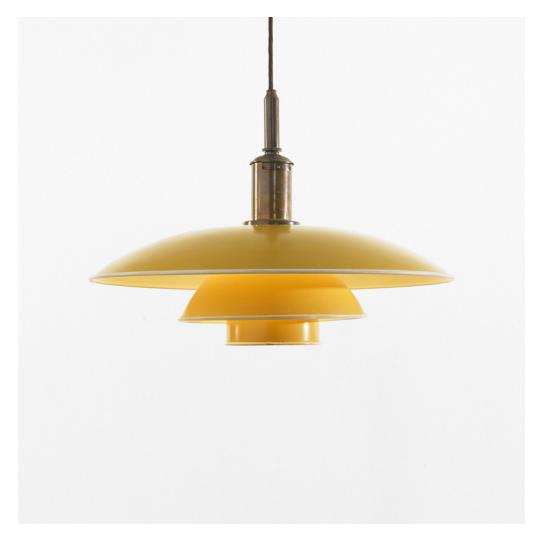

### POUL HENNINGSEN PH 5/3 lamp

Louis Poulsen | Denmark, 1929/c. 1935 | enameled copper, copper 63 h  $\times$  20 dia in (160  $\times$  51 cm)

Lamp features a retractable cord allowing the lamp to adjust in height. Signed with impressed manufacturer's mark to socket: [PH-4 Patented].