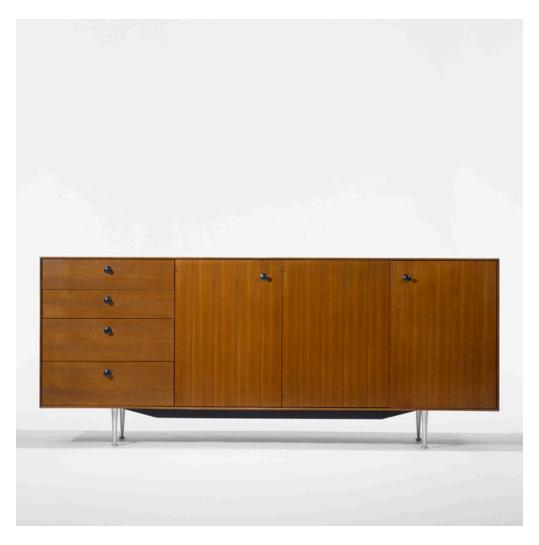

## GEORGE NELSON & ASSOCIATES Thin Edge credenza

Herman Miller | USA, 1952 | Thin Edge credenza 33½ h × 80 w × 19½ d in (85 × 203 × 50 cm)

Cabinet features four drawers, one door concealing a single drawer and two doors concealing two adjustable shelves. Signed with applied disc manufacturer's label to drawer: [Designed by George Nelson Herman Miller Zeeland, Mich.].

**Literature:** \*George Nelson: Architect, Writer, Designer, Teacher\*, von Vegesack and Eisenbrand, pg. 244 discusses series

Estimate: \$3,000-5,000 Result: \$2,500