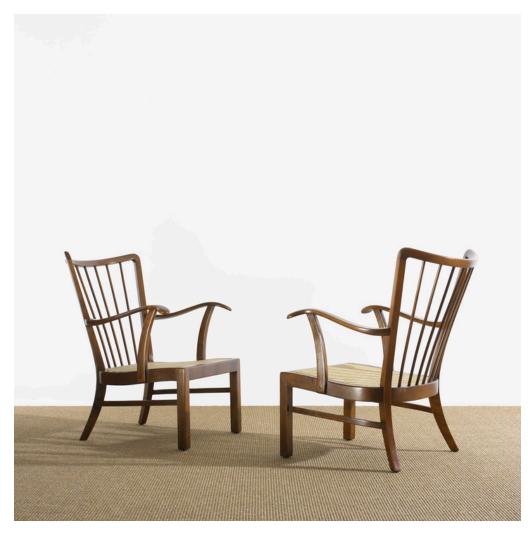

### SØREN HANSEN

lounge chairs model 1628, pair

Fritz Hansen | Denmark, c. 1940 | stained beech, leather, cane 34 h  $\times$  26 w  $\times$  29 d in (86  $\times$  66  $\times$  74 cm)

Sold with leather seat and back cushions (not shown). Signed with paper label to underside of each example: [1628 Antal 2 Or. 8916]. Signed with stamped manufacturer's mark to underside of each example: [FH].

Literature: Fritz Hansen, manufacturer's catalog, 1940, pg. 10

Estimate: \$3,000-5,000