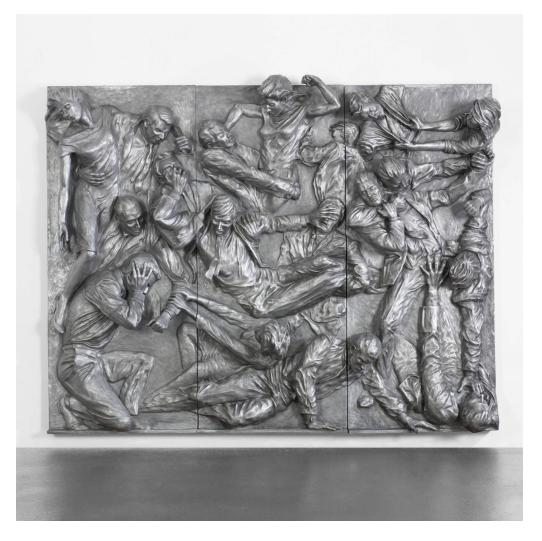

### **ROBERT LONGO**

Corporate Wars: Walls of Influence

cast aluminum

87 h × 108 w × 16 d in (221 × 274 × 41 cm)

This work is from the edition of 6.

Provenance: Metro Pictures, New York | Emily and Jerry Spiegel Collection | Private collection

 $\textbf{Exhibited: $^*$Post-Abstract Abstraction$^*$, 31 May - 6 September 1987, The Aldrich Contemporary Art $^*$ Art $^*$ Art $^*$ Abstract Abstraction$^*$, and $^*$ Abstract Abstraction$^*$, and $^*$ Abstract Abstraction$^*$ Abstract Abstraction$^*$ Abstract Abstraction$^*$ Abstract Abstract Abstraction$^*$ Abstract A$ 

Museum, Ridgefield, CT

Literature: \*Post-Abstract Abstraction\*, exhibition catalog, pg. 9

Estimate: \$50,000-70,000

Result: \$98,500