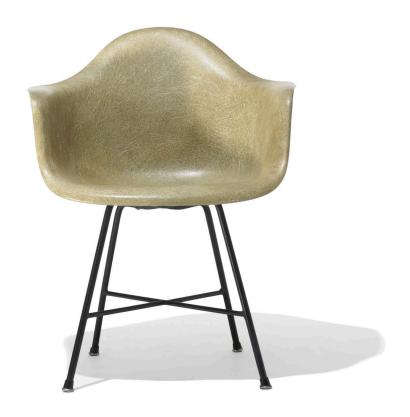

## CHARLES AND RAY EAMES pre-production DAX

Herman Miller | USA, 1950 | molded fiberglass, enameled steel, rubber 31 h  $\times$  25 w  $\times$  23 d in (79  $\times$  63  $\times$  58 cm)

This early DAX features a cross brace that was later viewed as redundant and therefore not incorporated in the final production version.