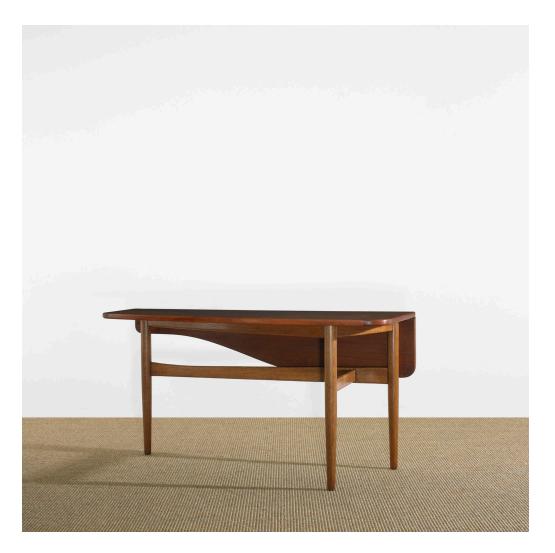

## SCANDINAVIAN DESIGN

227

FINN JUHL drop-leaf table

Bovirke | Denmark, 1949 | teak, stained oak 23½ h × 46¼ w × 21 d in (60 × 117 × 53 cm)

Table features a single drop-leaf and measures 29.5 inches when fully extended. Signed with branded manufacturer's mark to underside: [Bovirke Copenhagen Made in Denmark].

**Literature:** Finn Juhl og Hans Hus, Hansen, ppg. 36, 107 Finn Juhl: Furniture, Architecture, Applied Art, Hiort, ppg. 42-43

Estimate: \$2,000-3,000 Result: \$2,375