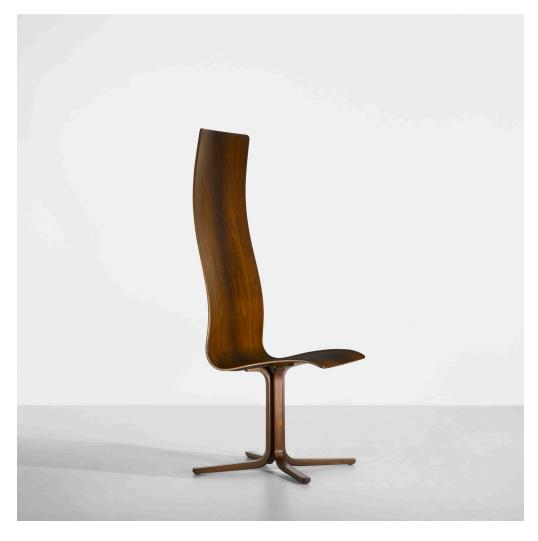

## **ARNE JACOBSEN**

rare Oxford chair for St. Catherine's College

Fritz Hansen | Denmark, 1963 | rosewood plywood 50% h  $\times$  18 w  $\times$  19 d in (128  $\times$  46  $\times$  48 cm)

This chair was utilized in the dining hall at St. Catherine's College; the high-back seat denotes that this chair was for faculty members on campus. Solid rosewood was used only for this commission and few examples were produced. Signed with decal manufacturer's label to underside: [FH Made in Denmark 0663 by Fritz Hansen Furniture Makers Danish Control].

Provenance: St. Catherine's College, Oxford | Private collection

**Literature:** Arne Jacobsen, Faber, pg. 165 Arne Jacobsen, Thau and Vindum, pg. 523 Danish Furniture Design in the 20th Century, Karlsen, pg. 134