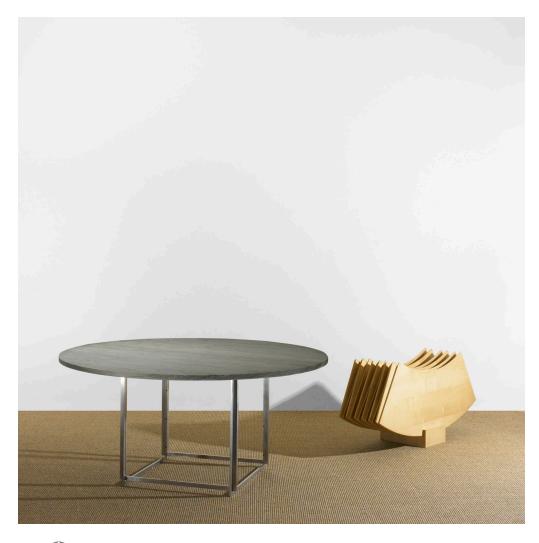

## POUL KJAERHOLM

Pk 54 dining table

E. Kold Christensen | Denmark, 1963 | flint-rolled Cippolino marble, matte chrome-plated steel, white maple, rubber

 $27 \text{ h} \times 55 \text{ dia in } (69 \times 140 \text{ cm})$ 

Sold with six leaves and their original storage base; table extends to 83 inches in diameter when fully assembled. Signed twice with impressed manufacturer's mark to frame.

Literature: The Furniture of Poul Kjaerholm: Catalogue Raisonné, Sheridan, pg. 128